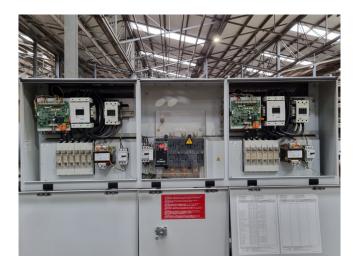

#### **Used Carrier 30 HXC 155**

Used Carrier 30 HXC 155-A0246-PEE-water cooled chiller on R134A. Complete with 1x Carlyle 06NA2300S5NC-A00 & 1x Carlyle 06NA2250S7NC-A00 screw compressors, shell and tube as evaporator with a volume of 75 liter, shell and tube as condensor with a volume of 90 liter and a control cabinet with a Carrier Pro-Dialog Plus. \*All components of this used chiller will be tested on adequate performance, leak free condition (condensing blocks), compressors, fans, control panel, and so forth). Choosing HOSBV means buying with warranty. We perform a industrial cleaning. if requested we can arrange your shipment.