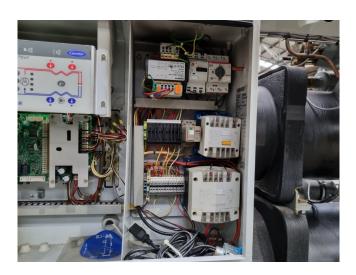

#### **Used Carrier 30 HXC 155**

Used Carrier 30 HXC 155-A0246-PEE-water cooled chiller on R134A. Complete with 1x Carlyle 06NA2300S5NC-A00 & 1x Carlyle 06NA2250S7NC-A00 screw compressors, shell and tube as evaporator with a volume of 75 liter, shell and tube as condensor with a volume of 90 liter and a control cabinet with a Carrier Pro-Dialog Plus. \*All components of this used chiller will be tested on adequate performance, leak free condition (condensing blocks), compressors, fans, control panel, and so forth). Choosing HOSBV means buying with warranty. We perform a industrial cleaning. if requested we can arrange your shipment.