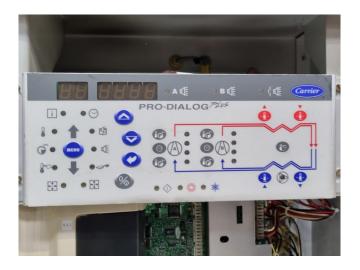

# **Specifications**

| Brand                | Carrier                 |
|----------------------|-------------------------|
| Туре                 | 30 HXC 155              |
| Product type         | Water Cooled Chiller    |
| Capacity kW          | 542,0                   |
| Capacity Tons        | 154,1                   |
| Refrigerant          | Freon                   |
| Refrigerant Type     | R134A                   |
| Weight in kg.        | 2548                    |
| Sizes                | 3250x1000x1820 mm       |
|                      | (LxWxH)                 |
| Compressor(s) type & | 1x Carlyle              |
| model                | 06NA2300S5NC-A00 &      |
|                      | 1x Carlyle              |
|                      | 06NA2250S7NC-A00        |
| Display              | Carrier Pro-Dialog Plus |
| Remarks              | Y.o.b. 2006             |
| Stock                | 1                       |

#### **Used Carrier 30 HXC 155**

Used Carrier 30 HXC 155-A0246-PEE-water cooled chiller on R134A. Complete with 1x Carlyle 06NA2300S5NC-A00 & 1x Carlyle 06NA2250S7NC-A00 screw compressors, shell and tube as evaporator with a volume of 75 liter, shell and tube as condensor with a volume of 90 liter and a control cabinet with a Carrier Pro-Dialog Plus. \*All components of this used chiller will be tested on adequate performance, leak free condition (condensing blocks), compressors, fans, control panel, and so forth). Choosing HOSBV means buying with warranty. We perform a industrial cleaning. if requested we can arrange your shipment.