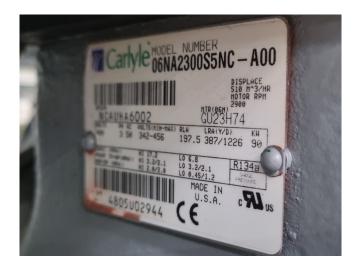

# **Specifications**

| Brand                | Carrier                 |
|----------------------|-------------------------|
| Туре                 | 30 HXC 155              |
| Product type         | Water Cooled Chiller    |
| Capacity kW          | 542,0                   |
| Capacity Tons        | 154,1                   |
| Refrigerant          | Freon                   |
| Refrigerant Type     | R134A                   |
| Weight in kg.        | 2548                    |
| Sizes                | 3250x1000x1820 mm       |
|                      | (LxWxH)                 |
| Compressor(s) type & | 1x Carlyle              |
| model                | 06NA2300S5NC-A00 &      |
|                      | 1x Carlyle              |
|                      | 06NA2250S7NC-A00        |
| Display              | Carrier Pro-Dialog Plus |
| Remarks              | Y.o.b. 2006             |
| Stock                | 1                       |

#### **Used Carrier 30 HXC 155**

Used Carrier 30 HXC 155-A0246-PEE-water cooled chiller on R134A. Complete with 1x Carlyle 06NA2300S5NC-A00 & 1x Carlyle 06NA2250S7NC-A00 screw compressors, shell and tube as evaporator with a volume of 75 liter, shell and tube as condensor with a volume of 90 liter and a control cabinet with a Carrier Pro-Dialog Plus. \*All components of this used chiller will be tested on adequate performance, leak free condition (condensing blocks), compressors, fans, control panel, and so forth). Choosing HOSBV means buying with warranty. We perform a industrial cleaning. if requested we can arrange your shipment.