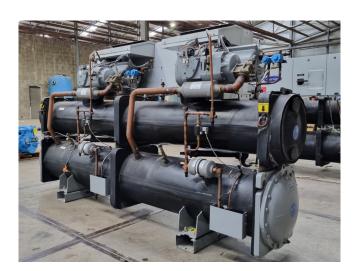

# Carrier 30 HXC 155

# **Specifications**

| Brand                | Carrier                 |
|----------------------|-------------------------|
| Туре                 | 30 HXC 155              |
| Product type         | Water Cooled Chiller    |
| Capacity kW          | 542,0                   |
| Capacity Tons        | 154,1                   |
| Refrigerant          | Freon                   |
| Refrigerant Type     | R134A                   |
| Weight in kg.        | 2548                    |
| Sizes                | 3250x1000x1820 mm       |
|                      | (LxWxH)                 |
| Compressor(s) type & | 1x Carlyle              |
| model                | 06NA2300S5NC-A00 &      |
|                      | 1x Carlyle              |
|                      | 06NA2250S7NC-A00        |
| Display              | Carrier Pro-Dialog Plus |
| Remarks              | Y.o.b. 2006             |
| Stock                | 1                       |

#### **Used Carrier 30 HXC 155**

Used Carrier 30 HXC 155-A0246-PEE-water cooled chiller on R134A. Complete with 1x Carlyle 06NA2300S5NC-A00 & 1x Carlyle 06NA2250S7NC-A00 screw compressors, shell and tube as evaporator with a volume of 75 liter, shell and tube as condensor with a volume of 90 liter and a control cabinet with a Carrier Pro-Dialog Plus. \*All components of this used chiller will be tested on adequate performance, leak free condition (condensing blocks), compressors, fans, control panel, and so forth). Choosing HOSBV means buying with warranty. We perform a industrial cleaning. if requested we can arrange your shipment.