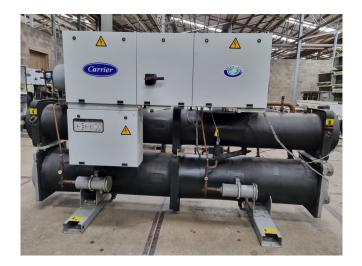

#### **Used Carrier 30 HXC 155**

Used Carrier 30 HXC 155-A0246-PEE-water cooled chiller on R134A. Complete with 1x Carlyle 06NA2300S5NC-A00 & 1x Carlyle 06NA2250S7NC-A00 screw compressors, shell and tube as evaporator with a volume of 75 liter, shell and tube as condensor with a volume of 90 liter and a control cabinet with a Carrier Pro-Dialog Plus. \*All components of this used chiller will be tested on adequate performance, leak free condition (condensing blocks), compressors, fans, control panel, and so forth). Choosing HOSBV means buying with warranty. We perform a industrial cleaning. if requested we can arrange your shipment.