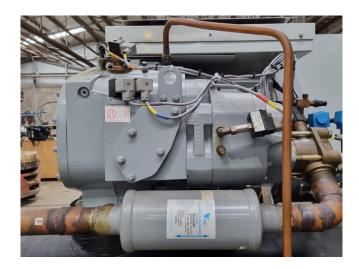

# **Specifications**

| Brand                | Carrier                 |
|----------------------|-------------------------|
| Туре                 | 30 HXC 155              |
| Product type         | Water Cooled Chiller    |
| Capacity kW          | 542,0                   |
| Capacity Tons        | 154,1                   |
| Refrigerant          | Freon                   |
| Refrigerant Type     | R134A                   |
| Weight in kg.        | 2548                    |
| Sizes                | 3250x1000x1820 mm       |
|                      | (LxWxH)                 |
| Compressor(s) type & | 1x Carlyle              |
| model                | 06NA2300S5NC-A00 &      |
|                      | 1x Carlyle              |
|                      | 06NA2250S7NC-A00        |
| Display              | Carrier Pro-Dialog Plus |
| Remarks              | Y.o.b. 2006             |
| Stock                | 1                       |

#### **Used Carrier 30 HXC 155**

Used Carrier 30 HXC 155-A0246-PEE-water cooled chiller on R134A. Complete with 1x Carlyle 06NA2300S5NC-A00 & 1x Carlyle 06NA2250S7NC-A00 screw compressors, shell and tube as evaporator with a volume of 75 liter, shell and tube as condensor with a volume of 90 liter and a control cabinet with a Carrier Pro-Dialog Plus. \*All components of this used chiller will be tested on adequate performance, leak free condition (condensing blocks), compressors, fans, control panel, and so forth). Choosing HOSBV means buying with warranty. We perform a industrial cleaning. if requested we can arrange your shipment.