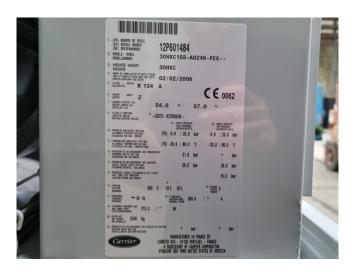

# **Specifications**

| Brand                | Carrier                 |
|----------------------|-------------------------|
| Туре                 | 30 HXC 155              |
| Product type         | Water Cooled Chiller    |
| Capacity kW          | 542,0                   |
| Capacity Tons        | 154,1                   |
| Refrigerant          | Freon                   |
| Refrigerant Type     | R134A                   |
| Weight in kg.        | 2548                    |
| Sizes                | 3250x1000x1820 mm       |
|                      | (LxWxH)                 |
| Compressor(s) type & | 1x Carlyle              |
| model                | 06NA2300S5NC-A00 &      |
|                      | 1x Carlyle              |
|                      | 06NA2250S7NC-A00        |
| Display              | Carrier Pro-Dialog Plus |
| Remarks              | Y.o.b. 2006             |
| Stock                | 1                       |

#### **Used Carrier 30 HXC 155**

Used Carrier 30 HXC 155-A0246-PEE-water cooled chiller on R134A. Complete with 1x Carlyle 06NA2300S5NC-A00 & 1x Carlyle 06NA2250S7NC-A00 screw compressors, shell and tube as evaporator with a volume of 75 liter, shell and tube as condensor with a volume of 90 liter and a control cabinet with a Carrier Pro-Dialog Plus. \*All components of this used chiller will be tested on adequate performance, leak free condition (condensing blocks), compressors, fans, control panel, and so forth). Choosing HOSBV means buying with warranty. We perform a industrial cleaning. if requested we can arrange your shipment.