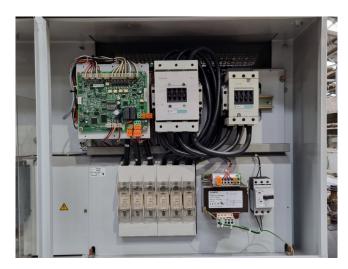

#### **Used Carrier 30 HXC 155**

Used Carrier 30 HXC 155-A0246-PEE-water cooled chiller on R134A. Complete with 1x Carlyle 06NA2300S5NC-A00 & 1x Carlyle 06NA2250S7NC-A00 screw compressors, shell and tube as evaporator with a volume of 75 liter, shell and tube as condensor with a volume of 90 liter and a control cabinet with a Carrier Pro-Dialog Plus. \*All components of this used chiller will be tested on adequate performance, leak free condition (condensing blocks), compressors, fans, control panel, and so forth). Choosing HOSBV means buying with warranty. We perform a industrial cleaning. if requested we can arrange your shipment.