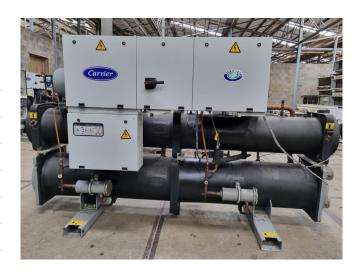

#### **Used Carrier 30 HXC 155**

Used Carrier 30 HXC 155-A0246-PEE-water cooled chiller on R134A. Complete with 1x Carlyle 06NA2300S5NC-A00 & 1x Carlyle 06NA2250S7NC-A00 screw compressors, shell and tube as evaporator with a volume of 75 liter, shell and tube as condensor with a volume of 90 liter and a control cabinet with a Carrier Pro-Dialog Plus. \*All components of this used chiller will be tested on adequate performance, leak free condition (condensing blocks), compressors, fans, control panel, and so forth). Choosing HOSBV means buying with warranty. We perform a industrial cleaning. if requested we can arrange your shipment.