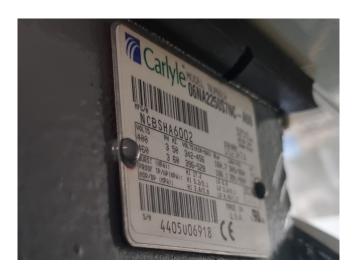

# **Specifications**

| Brand                | Carrier                 |
|----------------------|-------------------------|
| Туре                 | 30 HXC 155              |
| Product type         | Water Cooled Chiller    |
| Capacity kW          | 542,0                   |
| Capacity Tons        | 154,1                   |
| Refrigerant          | Freon                   |
| Refrigerant Type     | R134A                   |
| Weight in kg.        | 2548                    |
| Sizes                | 3250x1000x1820 mm       |
|                      | (LxWxH)                 |
| Compressor(s) type & | 1x Carlyle              |
| model                | 06NA2300S5NC-A00 &      |
|                      | 1x Carlyle              |
|                      | 06NA2250S7NC-A00        |
| Display              | Carrier Pro-Dialog Plus |
| Remarks              | Y.o.b. 2006             |
| Stock                | 1                       |

#### **Used Carrier 30 HXC 155**

Used Carrier 30 HXC 155-A0246-PEE-water cooled chiller on R134A. Complete with 1x Carlyle 06NA2300S5NC-A00 & 1x Carlyle 06NA2250S7NC-A00 screw compressors, shell and tube as evaporator with a volume of 75 liter, shell and tube as condensor with a volume of 90 liter and a control cabinet with a Carrier Pro-Dialog Plus. \*All components of this used chiller will be tested on adequate performance, leak free condition (condensing blocks), compressors, fans, control panel, and so forth). Choosing HOSBV means buying with warranty. We perform a industrial cleaning. if requested we can arrange your shipment.