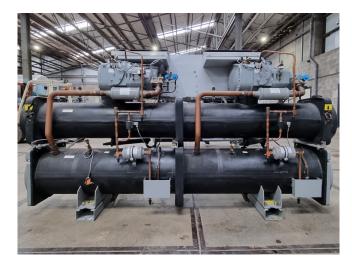

#### **Used Carrier 30 HXC 155**

Used Carrier 30 HXC 155-A0246-PEE-water cooled chiller on R134A. Complete with 1x Carlyle 06NA2300S5NC-A00 & 1x Carlyle 06NA2250S7NC-A00 screw compressors, shell and tube as evaporator with a volume of 75 liter, shell and tube as condensor with a volume of 90 liter and a control cabinet with a Carrier Pro-Dialog Plus. \*All components of this used chiller will be tested on adequate performance, leak free condition (condensing blocks), compressors, fans, control panel, and so forth). Choosing HOSBV means buying with warranty. We perform a industrial cleaning. if requested we can arrange your shipment.