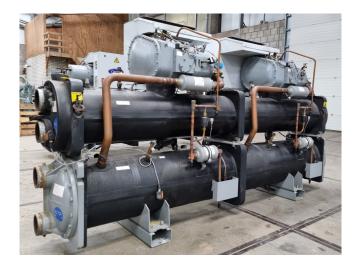

# Carrier 30 HXC 155

# **Specifications**

| Brand                | Carrier                 |
|----------------------|-------------------------|
| Туре                 | 30 HXC 155              |
| Product type         | Water Cooled Chiller    |
| Capacity kW          | 542,0                   |
| Capacity Tons        | 154,1                   |
| Refrigerant          | Freon                   |
| Refrigerant Type     | R134A                   |
| Weight in kg.        | 2548                    |
| Sizes                | 3250x1000x1820 mm       |
|                      | (LxWxH)                 |
| Compressor(s) type & | 1x Carlyle              |
| model                | 06NA2300S5NC-A00 &      |
|                      | 1x Carlyle              |
|                      | 06NA2250S7NC-A00        |
| Display              | Carrier Pro-Dialog Plus |
| Remarks              | Y.o.b. 2006             |
| Stock                | 1                       |

#### **Used Carrier 30 HXC 155**

Used Carrier 30 HXC 155-A0246-PEE-water cooled chiller on R134A. Complete with 1x Carlyle 06NA2300S5NC-A00 & 1x Carlyle 06NA2250S7NC-A00 screw compressors, shell and tube as evaporator with a volume of 75 liter, shell and tube as condensor with a volume of 90 liter and a control cabinet with a Carrier Pro-Dialog Plus. \*All components of this used chiller will be tested on adequate performance, leak free condition (condensing blocks), compressors, fans, control panel, and so forth). Choosing HOSBV means buying with warranty. We perform a industrial cleaning. if requested we can arrange your shipment.