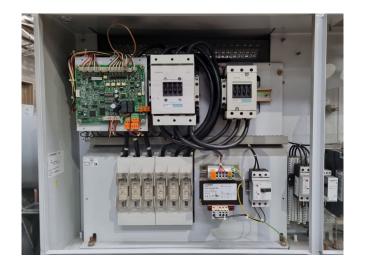

#### **Used Carrier 30 HXC 155**

Used Carrier 30 HXC 155-A0246-PEE-water cooled chiller on R134A. Complete with 1x Carlyle 06NA2300S5NC-A00 & 1x Carlyle 06NA2250S7NC-A00 screw compressors, shell and tube as evaporator with a volume of 75 liter, shell and tube as condensor with a volume of 90 liter and a control cabinet with a Carrier Pro-Dialog Plus. \*All components of this used chiller will be tested on adequate performance, leak free condition (condensing blocks), compressors, fans, control panel, and so forth). Choosing HOSBV means buying with warranty. We perform a industrial cleaning. if requested we can arrange your shipment.