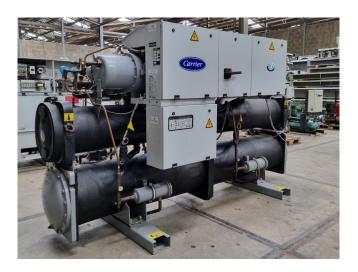

# Carrier 30 HXC 155

# **Specifications**

| Brand                | Carrier                 |
|----------------------|-------------------------|
| Туре                 | 30 HXC 155              |
| Product type         | Water Cooled Chiller    |
| Capacity kW          | 542,0                   |
| Capacity Tons        | 154,1                   |
| Refrigerant          | Freon                   |
| Refrigerant Type     | R134A                   |
| Weight in kg.        | 2548                    |
| Sizes                | 3250x1000x1820 mm       |
|                      | (LxWxH)                 |
| Compressor(s) type & | 1x Carlyle              |
| model                | 06NA2300S5NC-A00 &      |
|                      | 1x Carlyle              |
|                      | 06NA2250S7NC-A00        |
| Display              | Carrier Pro-Dialog Plus |
| Remarks              | Y.o.b. 2006             |
| Stock                | 1                       |

#### **Used Carrier 30 HXC 155**

Used Carrier 30 HXC 155-A0246-PEE-water cooled chiller on R134A. Complete with 1x Carlyle 06NA2300S5NC-A00 & 1x Carlyle 06NA2250S7NC-A00 screw compressors, shell and tube as evaporator with a volume of 75 liter, shell and tube as condensor with a volume of 90 liter and a control cabinet with a Carrier Pro-Dialog Plus. \*All components of this used chiller will be tested on adequate performance, leak free condition (condensing blocks), compressors, fans, control panel, and so forth). Choosing HOSBV means buying with warranty. We perform a industrial cleaning. if requested we can arrange your shipment.