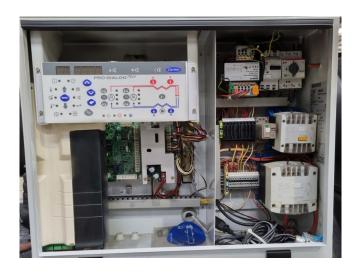

#### **Used Carrier 30 HXC 155**

Used Carrier 30 HXC 155-A0246-PEE-water cooled chiller on R134A. Complete with 1x Carlyle 06NA2300S5NC-A00 & 1x Carlyle 06NA2250S7NC-A00 screw compressors, shell and tube as evaporator with a volume of 75 liter, shell and tube as condensor with a volume of 90 liter and a control cabinet with a Carrier Pro-Dialog Plus. \*All components of this used chiller will be tested on adequate performance, leak free condition (condensing blocks), compressors, fans, control panel, and so forth). Choosing HOSBV means buying with warranty. We perform a industrial cleaning. if requested we can arrange your shipment.